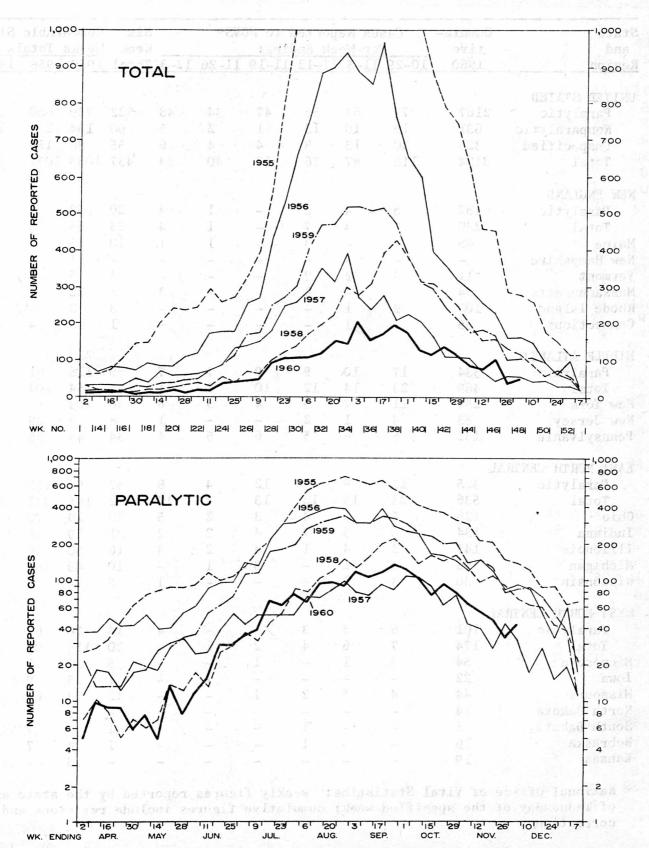

#### 1. CURRENT POLIOMYELITIS MORBIDITY TRENDS

A total of 54 cases of poliomyelitis, 43 paralytic, was reported to the National Office of Vital Statistics during the 48th week ending December 3. These represent moderate increases over reports received last week, but as shown in Figure I, total and paralytic reports continue to approach the seasonal low point.

The table below compares the current cumulative total and paralytic cases to date with similar figures of recent years and shows the decrease in reporting evident this year. Paralytic cases remain above those in 1957, however. This is emphasized in the lower half of Figure I which indicates the increased weekly reporting since mid-July.