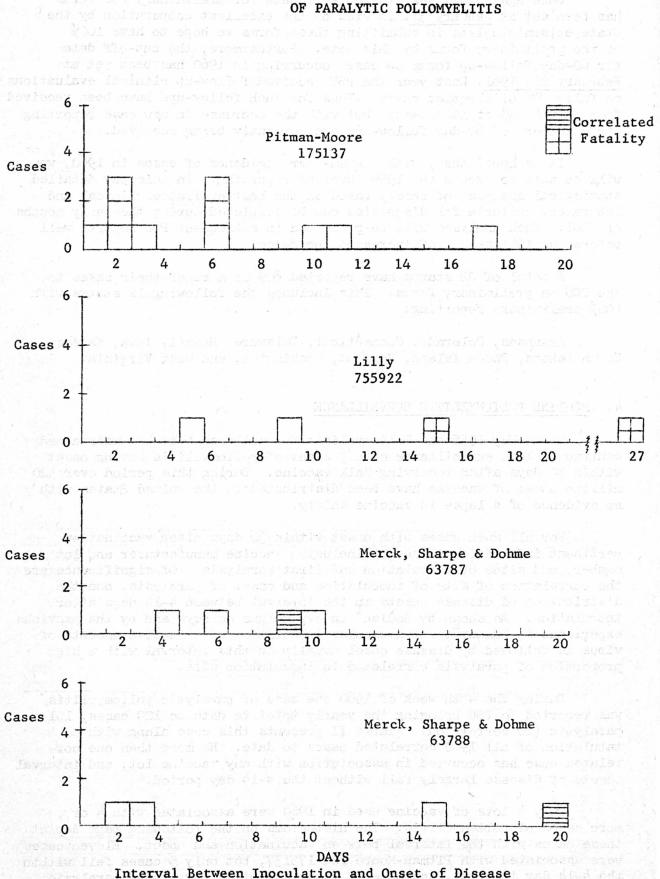

A further report of the severe epidemic which occurred in Puerto Rico this year, and a brief analysis of the current Canadian experience in poliomyelitis are presented.

Also included is a summary of correlated paralytic cases vaccinated within 30 days of disease onset.